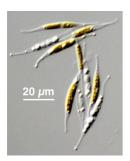

## $Cylindrotheca\ fusiform is$

Sample name: Cylindrotheca fusiformis

Accession number for 16S rRNA partial gene sequence: Not available

Classification: Eukaryota; Ochrophyta; Bacillariophyceae; Bacillariales;

Bacillariaceae; Cylindrotheca

Metabolism: Autotrophic (oxygenic photosynthesis)

Origin: Marine sample, Galveston, TX, USA

Collection: UTEX (TX, USA)

Sample concentration:  $6.76 \times 10^5 \text{ cells/ml}$ 

Sample count on filter substrate:  $6.76 \pm 0.68 \times 10^6$  cells

Laboratory growth conditions: 25 °C, up to 6 months

Culture medium: Enriched Seawater medium (f/2)

Sample photograph:



## Sample micrograph: